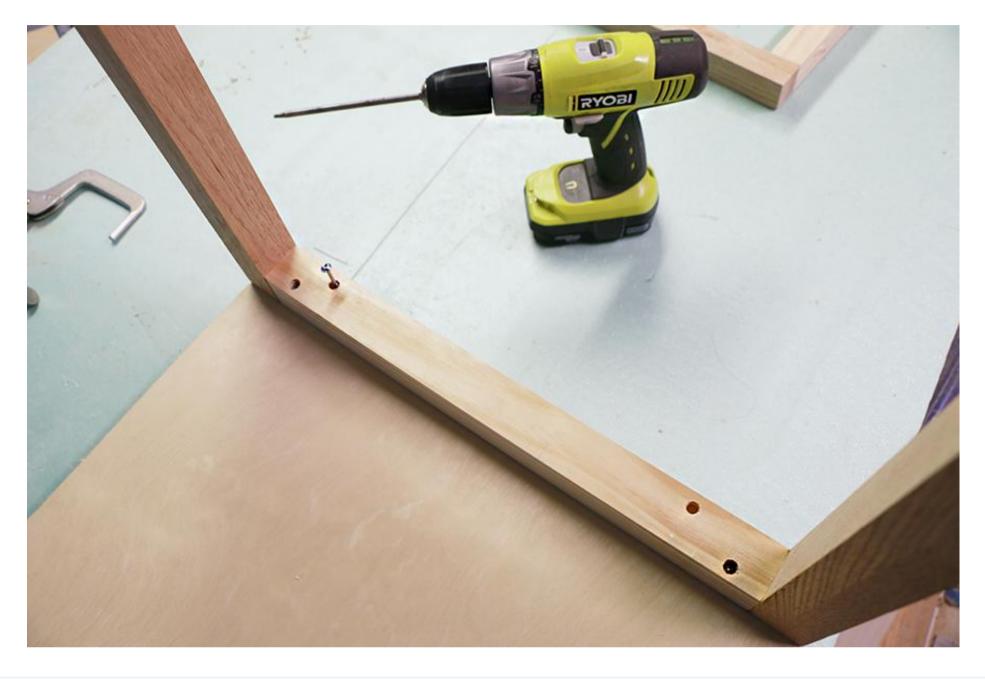

### Attach Legs to Desk Top

Place the assembled legs on the desk top (pocket hole side down), with a 1/2" overhang on all sides. Screw through the legs into the desk top to secure in place.

Page 7 of 8