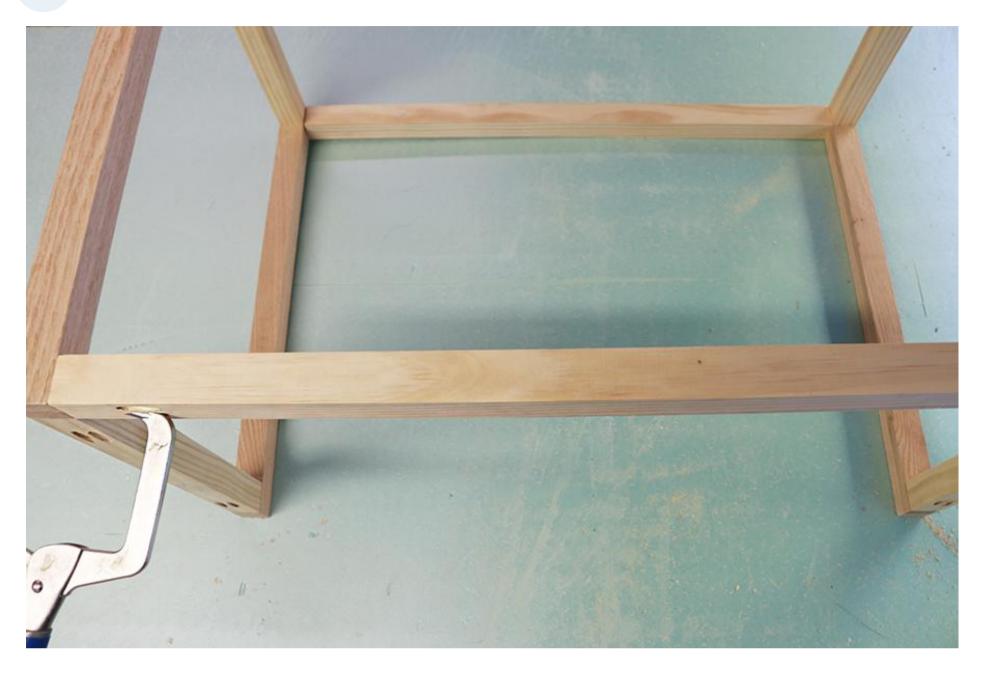

## Attach Support Pieces

3

Attach the two sets of legs using the 33" support piece between. Place the second 33" support piece on the opposite side.

Page 6 of 8