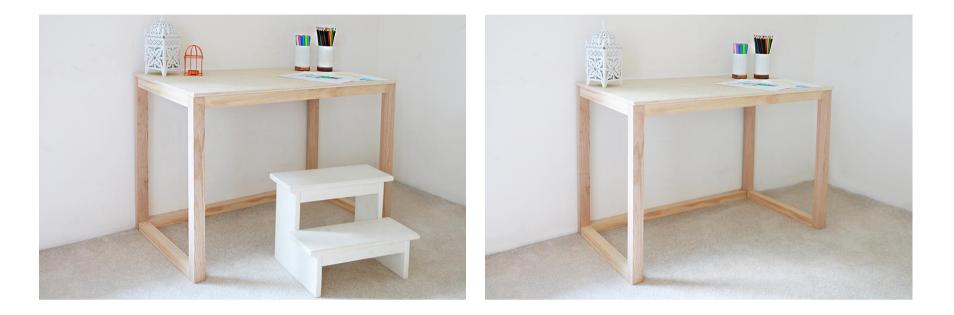

# Simple 1-Hour Child Coloring Desk

#### Easy

Build this simple coloring desk for your little one in about an hour with these easy plans! This is designed to be a standing desk for toddler heights, or sit-down desk for youth with a child sized chair.

### Attach Legs to Desk Top

Place the assembled legs on the desk top (pocket hole side down), with a 1/2" overhang on all sides. Screw through the legs into the desk top to secure in place.

Page 7 of 8

## Paint, Stain, Or Seal

Sand all the edges very smooth (no splinters for your little ones!), and optionally route the edges of the desk top. Finally paint, stain, or just seal the wood if you choose to leave it in it's natural finish. Then enjoy!