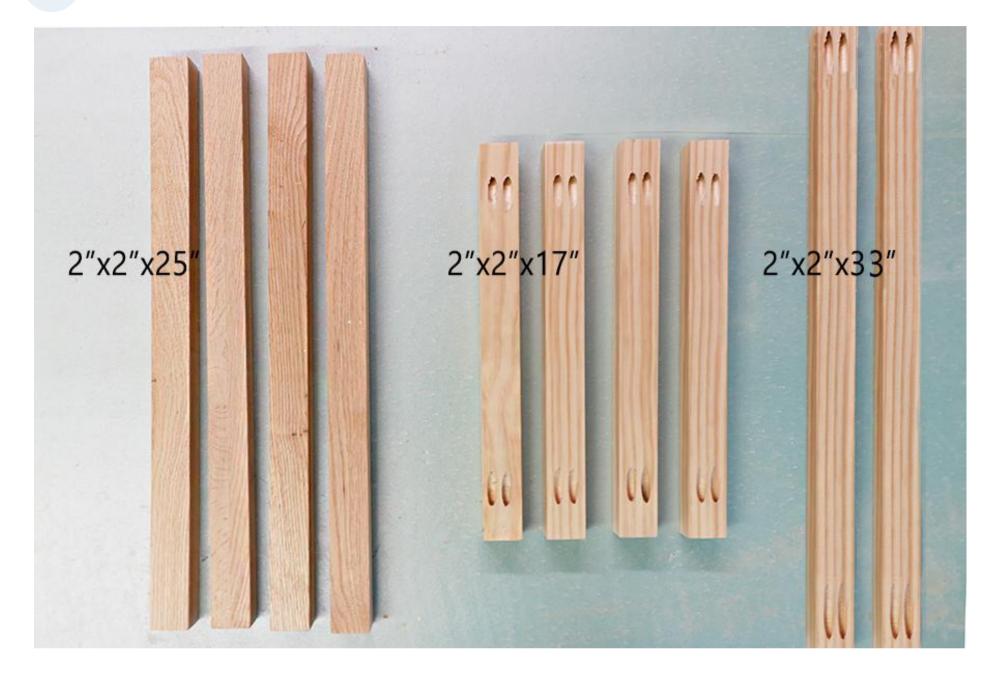

## Cut List & Parts

- 4 Desk Legs , 1.5"x1.5" X17"
- 4 Desk Legs (Long Sides) , 1.5"x1.5"x25"
- 1 Desk Top , 1/2"x21"x34"
- 2 Desk Leg Support Pieces , 1.5"x1.5"x33"

Page 3 of 8

### **Drill Pocket Holes In Desk Legs**

Drill two pocket holes in either end of the four 17" leg pieces, and the 33" leg pieces.

Page 4 of 8