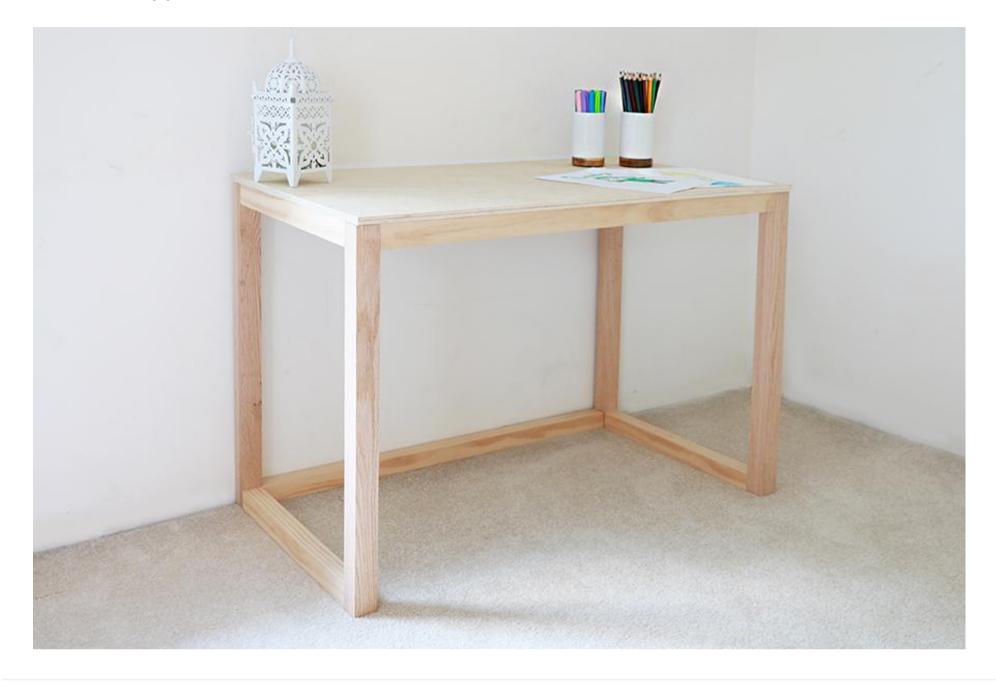

# Simple 1-Hour Child Coloring Desk

#### Easy

Build this simple coloring desk for your little one in about an hour with these easy plans! This is designed to be a standing desk for toddler heights, or sit-down desk for youth with a child sized chair.

## Paint, Stain, Or Seal

Sand all the edges very smooth (no splinters for your little ones!), and optionally route the edges of the desk top. Finally paint, stain, or just seal the wood if you choose to leave it in it's natural finish. Then enjoy!