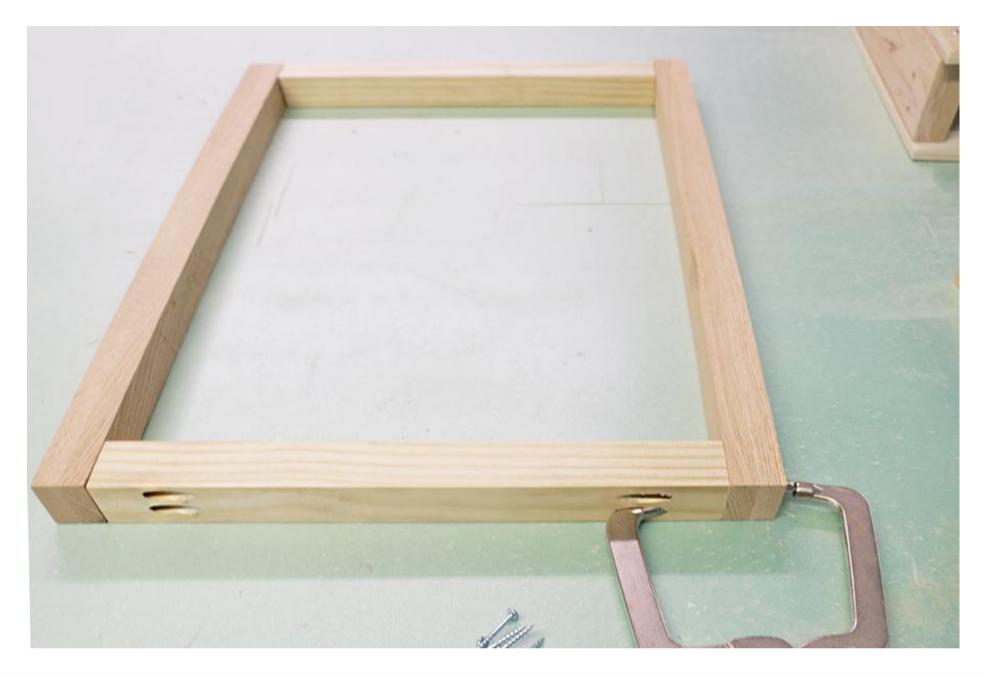

### Assemble Legs

2

Create two rectangles by connecting the two 17" leg pieces to the two 25" leg pieces. Be sure the pocket holes are facing outward, and the edges are flush.

Page 5 of 8